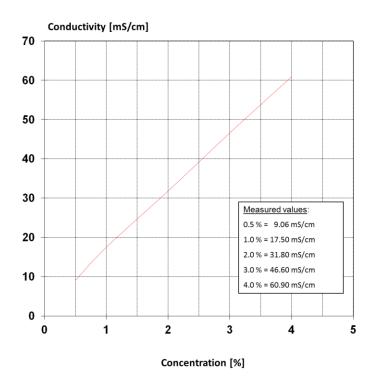

Conductivity Specific conductivity of HorolithSupra

#### HorolithSupra (FC915254)

Spec. Conductivity (20 °C, 0 °d)
Temperature coefficient: α 0.98 %/°C