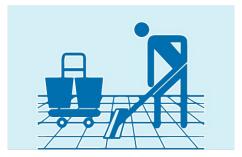

4. Wipe the surface and leave to dry. We recommend using MAXX Brial S in combination with colour-coded polifix® microfibre cloths to avoid crosscontamination.

5. For manual floor cleaning we recommend the product in combination with Ecolab microfibre mopping systems.