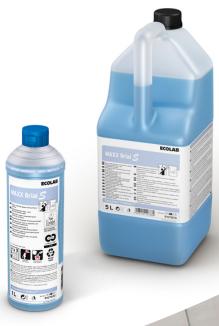

# MAXX Brial S

#### Pack size

| Product      | Article No.        | Pack size |
|--------------|--------------------|-----------|
| MAXX Brial S | 9107850<br>9107830 | 12 x 1 L  |
| MAXX Brial S | 9107870            | 2 x 5 L   |