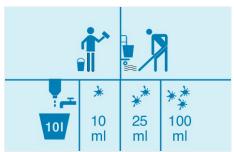

#### Use instructions

1. Check hygiene plan and product label for detailed use information.

2. Wear suitable protective clothing when handling the product.

 Depending on soiling, add 10 - 100 ml MAXX Brial S to 10 L water. For daily cleaning with normal soiling, mix 25 ml MAXX Brial S with 10 L cold water.