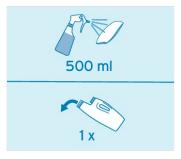

4. Turn the dosing bottle upside down for dosing 10 ml. Adjust dosage according to the degree of soiling.

5. For spray cleaning, turn the dosing bottle upside down once.

6. Wipe the surface and leave to dry. We recommend using colour-coded polifix<sup>®</sup> microfibre cloths and the Ecolab rasanTEC<sup>®</sup> mopping system.