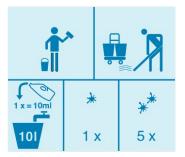

# Use instructions

1. Check hygiene plan and product label for detailed use information.

2. Wear suitable protective clothing when handling the product.

3. For refilling of the dosing bottle, insert the refill bottle on the thorn (red cap) of the dosing unit, press down to break the seal and wait for the bottle to empty.

4. Turn the dosing bottle upside down for dosing 10 ml. Adjust dosage according to the degree of soiling.

5. For spray cleaning, turn the dosing bottle upside down once.

6. Wipe the surface and leave to dry. We recommend using colour-coded polifix<sup>®</sup> microfibre cloths and the Ecolab rasanTEC<sup>®</sup> mopping system.