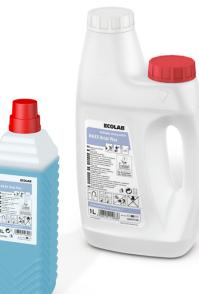

# MAXX Brial Plus

#### Pack size

| Product                                       | Article No.        | Pack size |
|-----------------------------------------------|--------------------|-----------|
| MAXX Brial Plus                               | 9107990<br>9108010 | 6 x 1 L   |
| MAXX Brial Plus -<br>Dosing bottle<br>(empty) | 10057135           | 3 x 1 pcs |