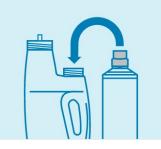

# Use instructions

1. Check hygiene plan and product label for detailed use information.

2. Wear suitable protective clothing when handling the product.

3. For refilling of the dosing bottle, insert the refill bottle on the thorn (red cap) of the dosing unit, press down to break the seal and wait for the bottle to empty.